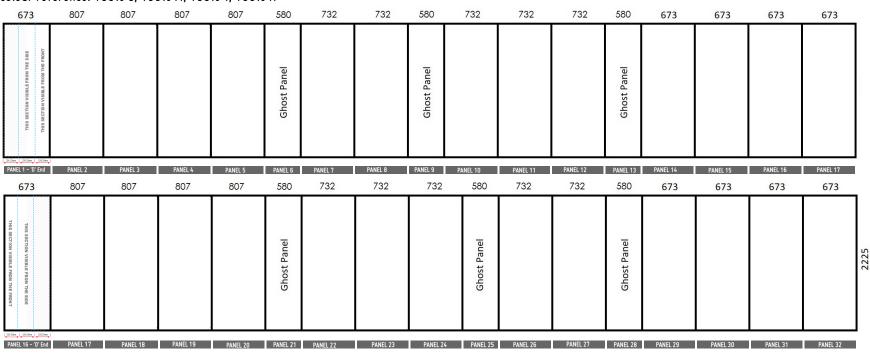

- **(6)** The artwork should be sized at **25%** of the total artwork size and sent as a complete document. We are unable to accept individual panels.
- 10m S Shape Double Sided Stand = 13 x front panels, 2 x 'D' end wraparound panels, 13 x back panels & 6 x ghost panels.

Total Artwork size: 23986mm (W) x 2225mm (H) Artwork size 25%: **5996.5mm (W) x 556.25mm (H)** Front & back panels = 807mm / **201.75mm (25%) &** 732mm / **183 (25%)** 'D' End panel = 673mm / **168.25mm (25%)** 

For text, images or logos on the 'D' end panels, please position items in accordance with the diagram.